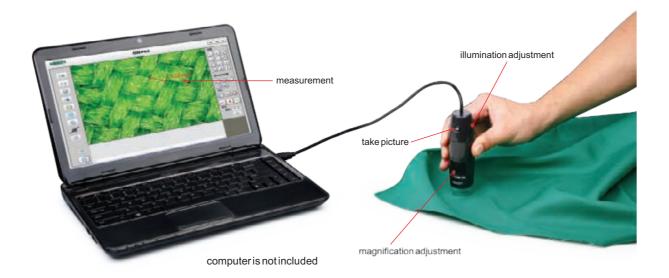

## DIGITAL MICROSCOPE CODE ISM-PM200

- Can take pictures and videos
- Put the digital microscope directly on the workpiece for inspection and measurement
- Supplied with measuring software (code ISM-PRO)