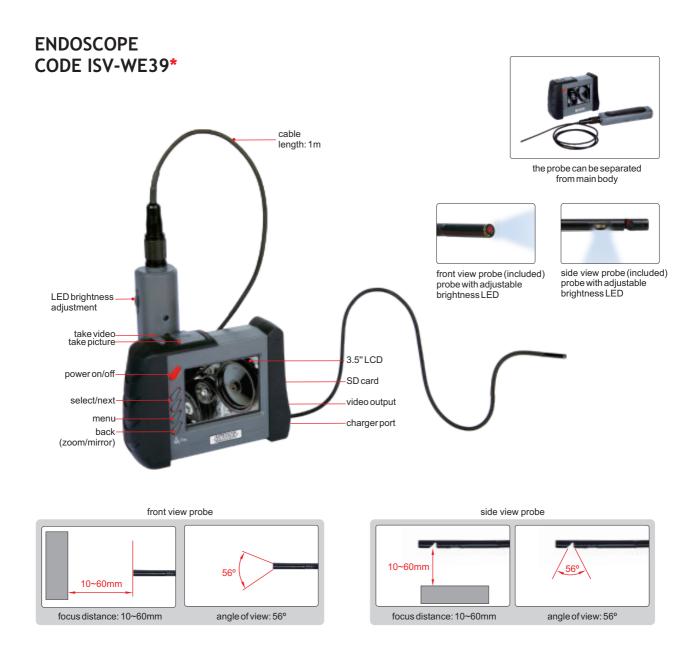

- Supplied with front view probe and side view probe
- The probe can be separated from main body(2.4G WiFi), the maximum distance is 10m

## SPECIFICATION

| Probe diameter            | 3.9mm                                                        |  |
|---------------------------|--------------------------------------------------------------|--|
| Dust/waterproof probe     | IP67                                                         |  |
| Pixel                     | 0.1M                                                         |  |
| Resolution                | 325x250                                                      |  |
| Frame rate                | 30fps                                                        |  |
| Image process             | mirror, zoom (1.5X)                                          |  |
| File format               | picture: JPG, video: ASF                                     |  |
| Memory                    | 4GSD card                                                    |  |
| Power supply of probe     | rechargeable battery (charged through main body or USB port) |  |
| Power supply of main body | rechargeable battery (for 4 hours working)                   |  |
| Weight                    | 650g                                                         |  |