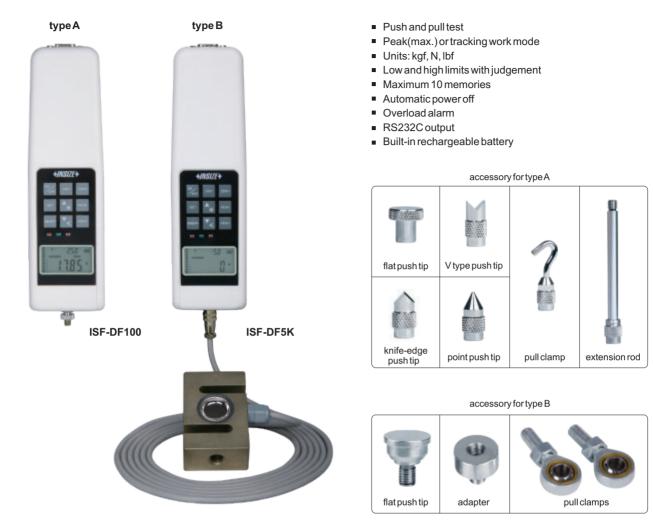

## DIGITAL FORCE GAUGE

## STANDARD DELIVERY

| Code                   | ISF-<br>DF10                                                                                             | ISF-<br>DF20 | ISF-<br>DF50 | ISF-<br>DF100 | ISF-<br>DF200 | ISF-<br>DF500 | ISF-<br>DF1K                               | ISF-<br>DF2K | ISF-<br>DF5K | ISF-<br>DF10K | ISF-<br>DF20K | ISF-<br>DF50K | ISF-<br>DF100K |  |
|------------------------|----------------------------------------------------------------------------------------------------------|--------------|--------------|---------------|---------------|---------------|--------------------------------------------|--------------|--------------|---------------|---------------|---------------|----------------|--|
| Main unit              | 1pc                                                                                                      |              |              |               |               |               | 1pc                                        |              |              |               |               |               |                |  |
| AC/DC adapter          | 1pc                                                                                                      |              |              |               |               |               | 1pc                                        |              |              |               |               |               |                |  |
| Push/Pull<br>accessory | 6pcs (flat push tip, V type push tip, knife-edge push<br>tip, point push tip, pull clamp, extension rod) |              |              |               |               |               | 4pcs (flat push tip, adapter, pull clamps) |              |              |               |               |               |                |  |