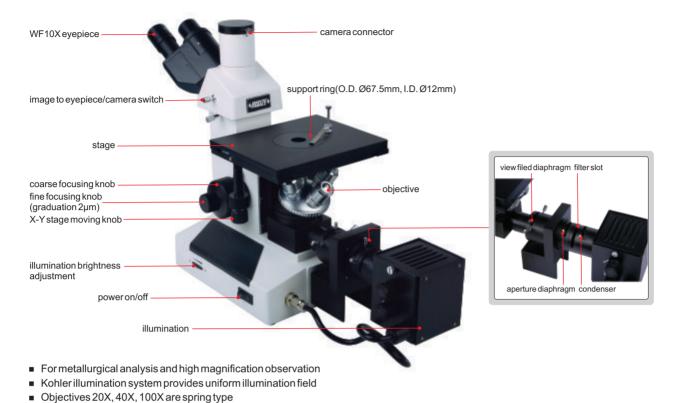

## METALLURGICAL MICROSCOPE CODE ISM-M1000\*

## **SPECIFICATION**

| Eyepiece(wide field)       | 10X(view field: Ø18mm)   |       |       |                |
|----------------------------|--------------------------|-------|-------|----------------|
| Objective(plan achromatic) | 10X                      | 20X   | 40X   | 100X(oil type) |
| Numerical aperture         | 0.25                     | 0.40  | 0.60  | 1.25           |
| Working distance           | 8.8mm                    | 8.6mm | 3.3mm | 0.33mm         |
|                            | doublelayer              |       |       |                |
| Stage                      | size: 180×150mm          |       |       |                |
|                            | travel:15×15mm           |       |       |                |
| Pupil distance             | 53-75mm(adjustable)      |       |       |                |
| Diopteradjustment          | ±5 diopter(one eyepiece) |       |       |                |
| Illumination               | 6V/20W halogen lamp      |       |       |                |
| Dimension(L×W×H)           | 385×300×440mm            |       |       |                |
| Weight                     | 11kg                     |       |       |                |