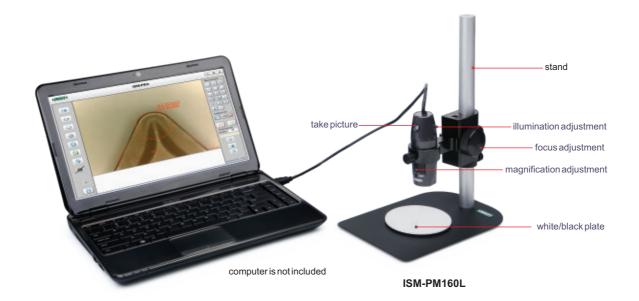

## LONG FOCUS DISTANCE DIGITAL MICROSCOPE

- Can take pictures and videos
- Supplied with measuring software (code ISM-PRO, page N4-N5)

## **SPECIFICATION**

| Order No.     | ISM-PM160L                               | ISM-PM160LA |  |
|---------------|------------------------------------------|-------------|--|
| Stand type    | standard stand universal stand           |             |  |
| Magnification | 35X-160X                                 |             |  |
| Pixel         | 1.3M (resolution: 1280x1024)             |             |  |
| Illumination  | built-in adjustable LED                  |             |  |
| Powersupply   | USB 2.0 cable (voltage required: 5±0.1V) |             |  |

## STANDARD DELIVERY

| Digital microscope                  | 1pc |
|-------------------------------------|-----|
| Stand                               | 1pc |
| White/black plate                   | 1pc |
| Calibration rule (graduation 1mm)   | 1pc |
| Calibration rule (graduation 0.1mm) | 1pc |
| ISM-PRO software disc               | 1pc |