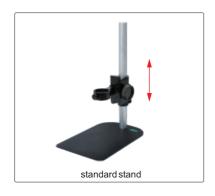

## **SPECIFICATION**

| Order No.     | ISM-PM160L                               | ISM-PM160LA |  |
|---------------|------------------------------------------|-------------|--|
| Stand type    | standard stand universal stand           |             |  |
| Magnification | 35X-160X                                 |             |  |
| Pixel         | 1.3M (resolution: 1280x1024)             |             |  |
| Illumination  | built-in adjustable LED                  |             |  |
| Powersupply   | USB 2.0 cable (voltage required: 5±0.1V) |             |  |

## STANDARD DELIVERY

| Digital microscope                  | 1pc |
|-------------------------------------|-----|
| Stand                               | 1pc |
| White/black plate                   | 1pc |
| Calibration rule (graduation 1mm)   | 1pc |
| Calibration rule (graduation 0.1mm) | 1pc |
| ISM-PRO software disc               | 1pc |