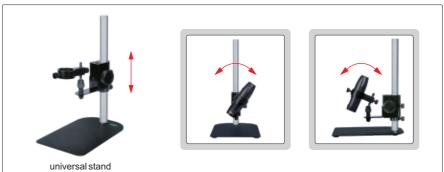

## **SPECIFICATION**

| Order No.     | ISM-PM160L                               | ISM-PM160LA |  |
|---------------|------------------------------------------|-------------|--|
| Stand type    | standard stand universal stand           |             |  |
| Magnification | 35X-160X                                 |             |  |
| Pixel         | 1.3M (resolution: 1280x1024)             |             |  |
| Illumination  | built-in adjustable LED                  |             |  |
| Powersupply   | USB 2.0 cable (voltage required: 5±0.1V) |             |  |

## STANDARD DELIVERY

| Digital microscope                  | 1pc |
|-------------------------------------|-----|
| Stand                               | 1pc |
| White/black plate                   | 1pc |
| Calibration rule (graduation 1mm)   | 1pc |
| Calibration rule (graduation 0.1mm) | 1pc |
| ISM-PRO software disc               | 1pc |