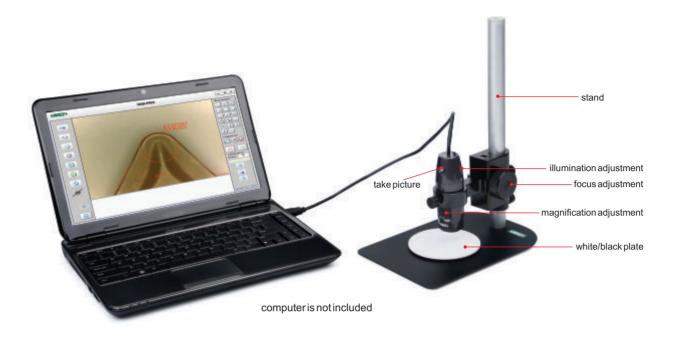

## DIGITAL MICROSCOPE CODE ISM-PM200SA

- Can take pictures and videos
- Supplied with measuring software (code ISM-PRO, page N4-N5)

## **SPECIFICATION**

| Magnification | 10X-200X                                 |  |
|---------------|------------------------------------------|--|
| Pixel         | 1.3M (resolution: 1280x1024)             |  |
| Illumination  | built-in adjustable LED                  |  |
| Powersupply   | USB 2.0 cable (voltage required: 5±0.1V) |  |

## STANDARD DELIVERY

| · · · · · · · · · · · · · · · · · · · |     |  |
|---------------------------------------|-----|--|
| Digital microscope                    | 1pc |  |
| Stand                                 | 1pc |  |
| White/black plate                     | 1pc |  |
| Focus support ring for 80X/150X       | 1pc |  |
| Focus support ring for 60X/200X       | 1pc |  |
| Calibration rule (graduation 0.1mm)   | 1pc |  |
| Calibration rule (graduation 1mm)     | 1pc |  |
| Software disc                         | 1pc |  |