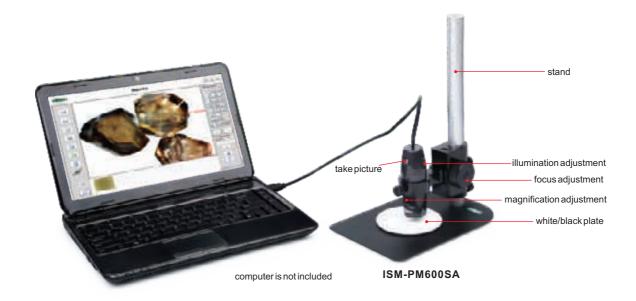

## HIGH MAGNIFICATION DIGITAL MICROSCOPE

- Can take pictures and videos
- Supplied with measuring software (code **ISM-PRO**, page 111-112)

## SPECIFICATION

| SPECIFICATION |                                          |             |  |  |
|---------------|------------------------------------------|-------------|--|--|
| Order No.     | ISM-PM600SA                              | ISM-PM600SB |  |  |
| Stand type    | standard stand universal stand           |             |  |  |
| Magnification | 450X-600X                                |             |  |  |
| Pixel         | 1.3M (resolution: 1280x1024)             |             |  |  |
| Illumination  | built-in adjustable LED                  |             |  |  |
| Power supply  | USB 2.0 cable (voltage required: 5±0.1V) |             |  |  |

## STANDARD DELIVERY

| Digital microscope                  | 1pc |
|-------------------------------------|-----|
| Stand                               | 1pc |
| White/black plate                   | 1pc |
| Calibration rule (graduation 0.1mm) | 1pc |
| ISM-PRO software disc               | 1pc |