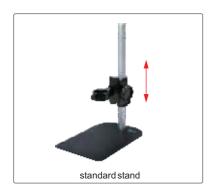

## SPECIFICATION

| SPECIFICATION |                                          |             |  |  |
|---------------|------------------------------------------|-------------|--|--|
| Order No.     | ISM-PM600SA                              | ISM-PM600SB |  |  |
| Stand type    | standard stand universal stand           |             |  |  |
| Magnification | 450X-600X                                |             |  |  |
| Pixel         | 1.3M (resolution: 1280x1024)             |             |  |  |
| Illumination  | built-in adjustable LED                  |             |  |  |
| Power supply  | USB 2.0 cable (voltage required: 5±0.1V) |             |  |  |

## STANDARD DELIVERY

| Digital microscope                  | 1pc |
|-------------------------------------|-----|
| Stand                               | 1pc |
| White/black plate                   | 1pc |
| Calibration rule (graduation 0.1mm) | 1pc |
| ISM-PRO software disc               | 1pc |