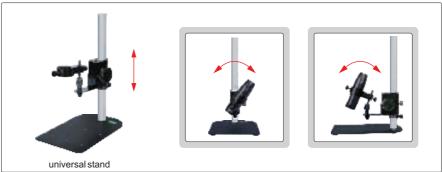

## SPECIFICATION

| SPECIFICATION |                                          |             |  |  |
|---------------|------------------------------------------|-------------|--|--|
| Order No.     | ISM-PM600SA                              | ISM-PM600SB |  |  |
| Stand type    | standard stand universal stand           |             |  |  |
| Magnification | 450X-600X                                |             |  |  |
| Pixel         | 1.3M (resolution: 1280x1024)             |             |  |  |
| Illumination  | built-in adjustable LED                  |             |  |  |
| Power supply  | USB 2.0 cable (voltage required: 5±0.1V) |             |  |  |

## STANDARD DELIVERY

| Digital microscope                  | 1pc |
|-------------------------------------|-----|
| Stand                               | 1pc |
| White/black plate                   | 1pc |
| Calibration rule (graduation 0.1mm) | 1pc |
| ISM-PRO software disc               | 1pc |