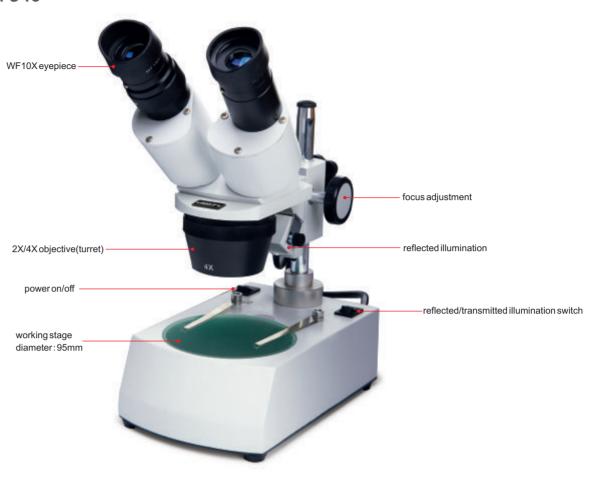

## STEREO MICROSCOPE CODE ISM-S40\*

## **SPECIFICATION**

| Eyepiece(wide field)          | 10X(view field: Ø20mm)                            |
|-------------------------------|---------------------------------------------------|
| Objective                     | 2X, 4X(turret)                                    |
| Pupil distance                | 55-75mm(adjustable)                               |
| Diopter adjustment            | ±5 diopter(one eyepiece)                          |
| Working distance of objective | 57mm                                              |
| Max. workpiece height         | 68mm                                              |
| Illumination                  | selectable reflected and transmitted illumination |
| Dimension(L×W×H)              | 120×200×300mm                                     |
| Weight                        | 3kg                                               |