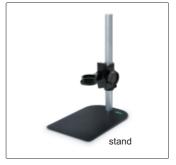

### **OPTIONAL ACCESSORY**

| Stand | ISM-WM200-STAND |  |
|-------|-----------------|--|
|       |                 |  |

<sup>\*</sup>Add suffix on code No. to devote AC voltage and plug (refer to page V1)

focus support ring

calibration rule

optional accessory