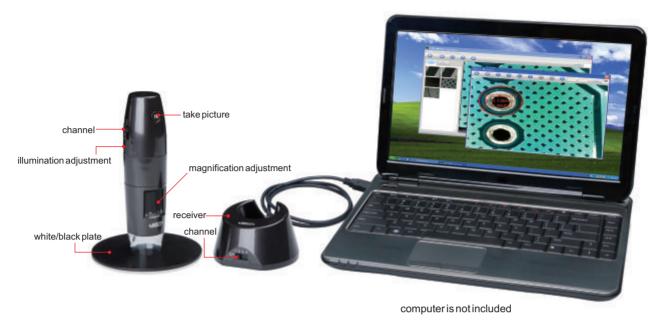

# WIRELESS DIGITAL MICROSCOPE CODE ISM-WM200\*

- Can take pictures and videos
- Supplied with measuring software(simple version)

#### **SPECIFICATION**

| Magnification                                                           | 10X-200X                      |  |
|-------------------------------------------------------------------------|-------------------------------|--|
| Pixel                                                                   | 0.35M(resolution: 720x480)    |  |
| Illumination                                                            | built-in adjustable LED       |  |
| Max. transmission distance<br>(between digital microscope and receiver) | 5m                            |  |
| Power supply                                                            | built-in rechargeable battery |  |

#### STANDARD DELIVERY

| Digital microscope                | 1pc |
|-----------------------------------|-----|
| Receiver                          | 1pc |
| Focus support ring for 80X/150X   | 1pc |
| Focus support ring for 60X/200X   | 1pc |
| Calibration rule graduation 0.1mm | 1pc |
| Calibration rule graduation 1mm   | 1pc |
| Software disc                     | 1рс |
| AC/DC adapter                     | 1рс |

### **OPTIONAL ACCESSORY**

| Stand | ISM-WM200-STAND |  |
|-------|-----------------|--|
|       |                 |  |