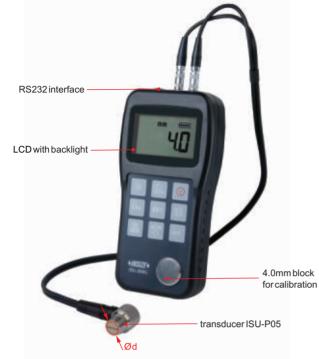

## ULTRASONIC THICKNESS GAUGE CODE ISU-200C

- Measure the thickness from one side of object, suitable for pipe, tank, etc.
- Applicable material: metal, plastic, glass, nylon, resin, ceramic, rubber, ice

### SPECIFICATION

| Resolution    | 0.1mm                             |  |  |  |
|---------------|-----------------------------------|--|--|--|
|               | ±0.1mm (range < 10mm)             |  |  |  |
| Accuracy      | ±(0.1+H/100)mm (range≥10mm)       |  |  |  |
|               | H is the thickness to be measured |  |  |  |
| Repeatability | 0.1mm                             |  |  |  |
| Velocity      | 1000-9999m/s                      |  |  |  |
| Powersupply   | 2×1.5VAA batteries                |  |  |  |
| Dimension     | 64×150×32mm                       |  |  |  |
| Weight        | 245g                              |  |  |  |

# STANDARD DELIVERY

| Mainunit                                 | 1pc      |
|------------------------------------------|----------|
| Transducer ISU-P05                       | 1рс      |
| Battery(AA)                              | 2pcs     |
| Couplant (for ISU-P05, ISU-P02, ISU-P07) | 1 bottle |

### SPECIFICATION OF TRANSDUCERS

| Code    | Frequency | Diameter(Ød) | Measuring range | Minimum size of pipe for<br>measurement<br>(diameter × wall thickness) | Applicable<br>temperature | Application             |
|---------|-----------|--------------|-----------------|------------------------------------------------------------------------|---------------------------|-------------------------|
| ISU-P05 | 5.0MHz    | 12mm         | 1.2-230mm       | 20×3mm                                                                 | <60°C                     | generaluse              |
| ISU-P02 | 2.0MHz    | 17mm         | 3-300mm         | 20×3mm                                                                 | <60°C                     | for casting steel       |
| ISU-P07 | 7.0MHz    | 8mm          | 0.8-80mm        | 15×2mm                                                                 | <60°C                     | for thin material       |
| ISU-HT5 | 5.0MHz    | 14mm         | 3-200mm         | 30×2mm                                                                 | <300°C                    | for high<br>temperature |