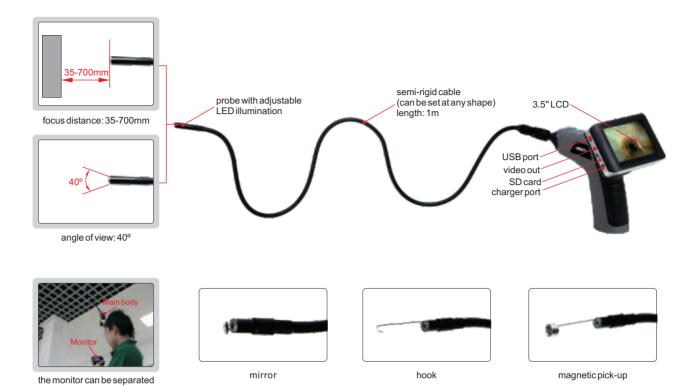

## **SPECIFICATION**

from main body

| Probe diameter            | 9mm                                                                      |
|---------------------------|--------------------------------------------------------------------------|
| Dust/waterproof probe     | IP57                                                                     |
| Pixel                     | 0.3M                                                                     |
| Resolution                | 640x480                                                                  |
| Frame rate                | 30fps                                                                    |
| Transmission distance     | the monitor can be separated from main body, the maximum distance is 10m |
| Video format              | PAL                                                                      |
| Memory                    | 2G SD card (store 5000 pictures or 15 minutes video)                     |
| Power supply of main body | 4xAA batteries                                                           |
| Power supply of monitor   | rechargeable battery (for 4 hours working)                               |
| Weight                    | 1.1kg                                                                    |

## STANDARD DELIVERY

| Main body        | 1pc |
|------------------|-----|
| Monitor          | 1pc |
| Cable with probe | 1pc |
| Mirror           | 1pc |
| Hook             | 1pc |
| Magnetic pick-up | 1pc |

| SD card 2G         | 1pc  |
|--------------------|------|
| AA battery         | 4pcs |
| Video output cable | 1pc  |
| AC/DC adapter      | 1pc  |
| USB cable          | 1pc  |
|                    |      |