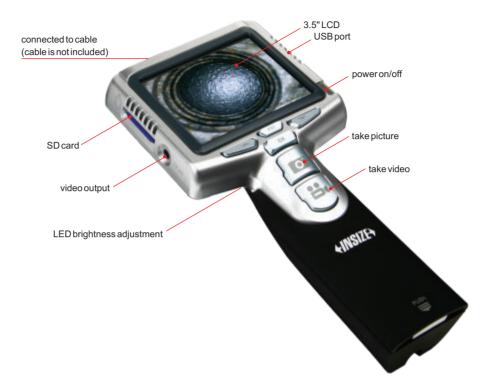

## ENDOSCOPE MAIN UNIT CODE ISV-MUE55\*

## SPECIFICATION

| Video format | PALorNTSC                                            |
|--------------|------------------------------------------------------|
| Memory       | 2G SD card (store 6000 pictures or 15 minutes video) |
| Powersupply  | rechargeable battery (for 3 hours working)           |
| Weight       | 430g                                                 |