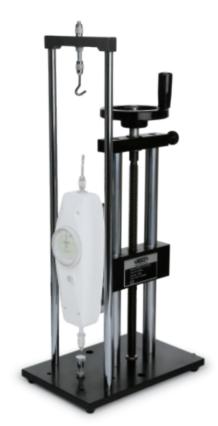

## **TESTING STAND**

force gauges are not included

ISF-MT500

compress test

horizontal orientation test

- For tensile and compress test with force gauges
- Both can be used in vertical and horizontal orientation
- ISF-MTD500 is supplied with digital scale(resolution: 0.01mm/0.0005")

## **SPECIFICATION**

| of Lon fortion |                                                           |           |
|----------------|-----------------------------------------------------------|-----------|
| Code           | ISF-MTD500                                                | ISF-MT500 |
| Load capacity  | 500N                                                      |           |
| Travel         | 150mm (3mm vertical movement per revolution of handwheel) |           |
| Dimension      | 160×240×460mm                                             |           |
| Weight         | 8.5kg                                                     |           |