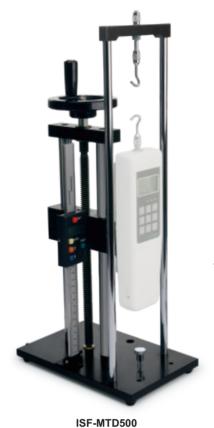

## **TESTING STAND**

force gauges are not included

ISF-MT500

compress test

horizontal orientation test

- For tensile and compress test with force gauges
- Both can be used in vertical and horizontal orientation
- ISF-MTD500 is supplied with digital scale(resolution: 0.01mm/0.0005")

## **SPECIFICATION**

| of Lon fortion |                                                           |           |
|----------------|-----------------------------------------------------------|-----------|
| Code           | ISF-MTD500                                                | ISF-MT500 |
| Load capacity  | 500N                                                      |           |
| Travel         | 150mm (3mm vertical movement per revolution of handwheel) |           |
| Dimension      | 160×240×460mm                                             |           |
| Weight         | 8.5kg                                                     |           |