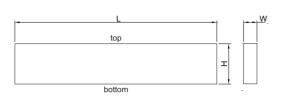

## **PARALLEL SET**

- Parallelism between top and bottom: 5µm
- Height difference of a matched pair: 5µm
- Hardened to HRC55-60

6533-144

(mm)

| Code     | Parallels per set | Length(L) | Thickness(W) | Height(H)                                              |
|----------|-------------------|-----------|--------------|--------------------------------------------------------|
| 6533-20  | 20 pairs          | 100       | 2            | 5, 10, 15, 20                                          |
|          |                   |           | 3            | 6, 11, 16, 21                                          |
|          |                   |           | 4            | 7, 12, 17, 22                                          |
|          |                   |           | 5            | 8, 13, 18, 23                                          |
|          |                   |           | 6            | 9, 14, 19, 24                                          |
| 6533-242 | 24 pairs          | 125       | 8            | 11, 16, 21, 26, 31, 36                                 |
|          |                   |           | 10           | 13, 18, 23, 28, 33, 38                                 |
|          |                   |           | 12           | 15, 20, 25, 30, 35, 40                                 |
|          |                   |           | 14           | 17, 22, 27, 32, 37, 42                                 |
| 6533-143 | 14 pairs          | 150       | 5            | 14, 16, 18, 20, 22, 24, 26, 28, 30, 32, 35, 40, 45, 50 |
| 6533-144 | 14 pairs          | 150       | 10           | 14, 16, 18, 20, 22, 24, 26, 28, 30, 32, 35, 40, 45, 50 |
| 6533-241 | 24 pairs          | 150       | 8            | 11, 16, 21, 26, 31, 36                                 |
|          |                   |           | 10           | 13, 18, 23, 28, 33, 38                                 |
|          |                   |           | 12           | 15, 20, 25, 30, 35, 40                                 |
|          |                   |           | 14           | 17, 22, 27, 32, 37, 42                                 |