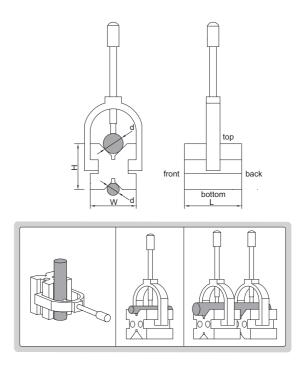

| Code    | Size(LxWxH) | Range of shafts (Ød) | Parallelism of both V grooves to top and bottom sides | Squareness of both V grooves to front and back sides | Height difference<br>of a matched pair |
|---------|-------------|----------------------|-------------------------------------------------------|------------------------------------------------------|----------------------------------------|
| 6896-11 | 50x40x40mm  | 5-40mm               | 5µm                                                   | 5μm                                                  | 5µm                                    |
| 6896-12 | 80x63x63mm  | 7-63mm               | 5µm                                                   | 5μm                                                  | 5µm                                    |
| 6896-13 | 100x80x80mm | 7-80mm               | 5µm                                                   | 5µm                                                  | 5µm                                    |