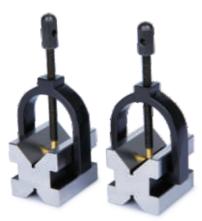

## **V-BLOCK SET**

6896-11

- Hold cylindrical workpieces for inspection and machining
- Two V-blocks per set
- Hardened to HRC60±2
- V groove on the top for large shafts
- V groove on the bottom for small shafts